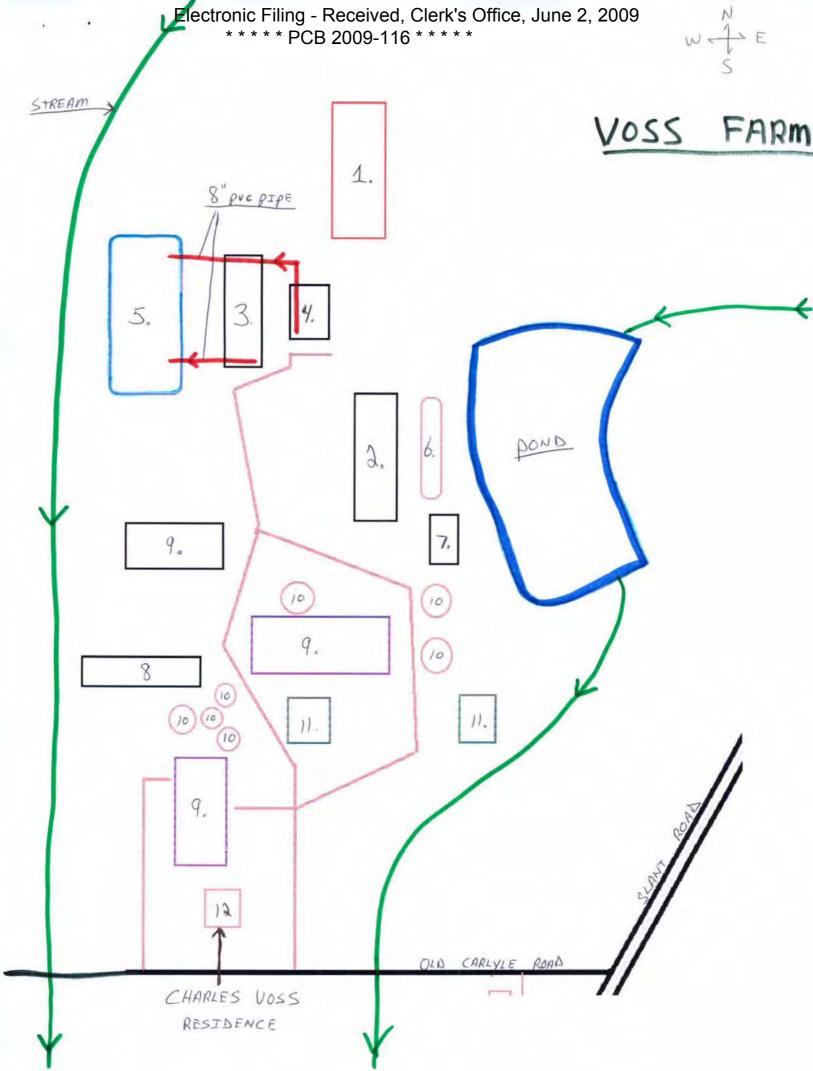

Section 26 of T2N, R3W, in Clinton County, at the above street address and

consist of the following:

Livestock waste management facilities consisting of one concrete manure pit (60 ft. x 200 ft. x 8 ft.) and the steel reinforced concrete slat floor over the manure pit and 3 pump outs pits (6 ft. x 6 ft. x 9 ft.) in building #1; one concrete manure pit (250 ft. x 12 ft. x 8 ft.) and the steel reinforced concrete slat floor over the manure pit and 2 pump outs pits (6 ft. x 6 ft. x 8 ft.) in building #2; one concrete manure pit (250 ft. x 14 ft. x 2 ft.) and the steel reinforced concrete slat floor over the manure pit in building #3; one concrete manure pit (56 ft. x 140 ft. x 2 ft.) and the steel reinforced concrete slat floor over the manure pit in building #4; approximately 235 ft. of

8-inch diameter PVC manure transfer pipe; and one clay lined earthen waste water and sludge lagoon (100 ft. x 300 ft.).

These livestock waste management facilities are used to collect, transport and/or store livestock wastes prior to cropland application., and are further described in Exhibit A.

The water pollution control facilities in this request include the following:

Voss Farm 16219 Old Carlyle Road Carlyle, IL 62231

Section 26 of T2N, R3W, in Clinton County

Livestock waste management facilities consisting of one concrete manure pit (60 ft. x 200 ft. x 8 ft.) and the steel reinforced concrete slat floor over the manure pit and 3 pump outs pits (6 ft. x 6 ft. x 9 ft.) in building #1; one concrete manure pit (250 ft. x 12 ft. x 8 ft.) and the steel reinforced concrete slat floor over the manure pit and 2 pump outs pits (6 ft. x 6 ft. x 8 ft.) in building #2; one concrete manure pit (250 ft. x 14 ft. x 2 ft.) and the steel reinforced concrete slat floor over the manure pit in building #3; one concrete manure pit (56 ft. x 140 ft. x 2 ft.) and the steel reinforced concrete slat floor over the manure pit in building #4; approximately 235 ft. of 8-inch diameter PVC manure transfer pipe; and one clay lined earthen waste water and sludge lagoon (100 ft. x 300 ft.).